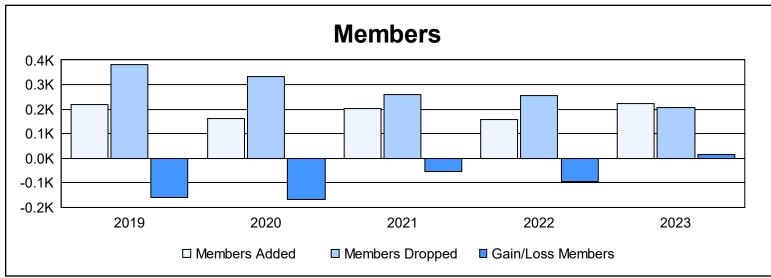

District 201Q1 As of June 2023 Cumulative

| Year      | New<br>Clubs | Dropped<br>Clubs | Gain/<br>Loss<br>Clubs | New<br>Members | Charter<br>Members | Reinstate<br>Members | Transfer<br>Members | Total<br>Member<br>Added | Total<br>Members<br>Dropped | Gain/<br>Loss<br>Members |
|-----------|--------------|------------------|------------------------|----------------|--------------------|----------------------|---------------------|--------------------------|-----------------------------|--------------------------|
| 2018-2019 | 1            | 1                | 0                      | 148            | 41                 | 8                    | 22                  | 219                      | 380                         | -161                     |
| 2019-2020 | 0            | 5                | -5                     | 132            | 3                  | 12                   | 16                  | 163                      | 332                         | -169                     |
| 2020-2021 | 0            | 2                | -2                     | 165            | 3                  | 8                    | 27                  | 203                      | 258                         | -55                      |
| 2021-2022 | 0            | 3                | -3                     | 125            | 7                  | 4                    | 23                  | 159                      | 255                         | -96                      |
| 2022-2023 | 1            | 4                | -3                     | 164            | 27                 | 6                    | 24                  | 221                      | 205                         | 16                       |
| Average   | 0            | 3                | -3                     | 147            | 16                 | 8                    | 22                  | 193                      | 286                         | -93                      |